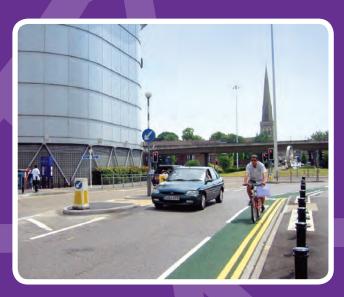

#### **On-Road**

You MUST obey all traffic signs and traffic light signals.

Bus lanes may be used by cyclists only if the signs include a cycle symbol. Be very careful when overtaking or leaving a bus lane as you will be entering a busier traffic flow.

The law requires that you must have lights and reflectors when on the road between sunset and sunrise.

Advanced Stop Lines enable cyclists to position themselves ahead of other traffic at traffic signal junctions.