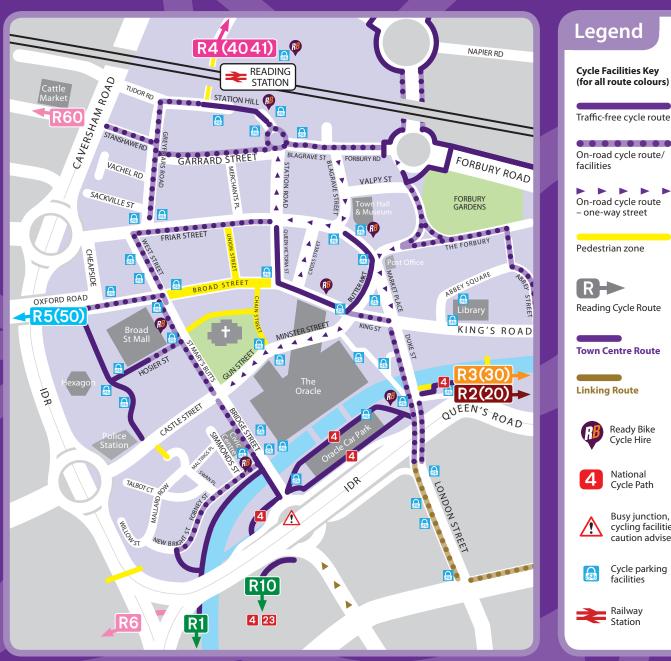

# **Cycle Routes in Central Reading**

Traffic-free cycle route

.......

– one-way street

R->

Ready Bike Cycle Hire

National

Cvcle Path

Busy junction, no cycling facilities, caution advised

Cycle parking facilities

Railway

Station

Δ

### The National Cycle Network **4**

Reading is the junction of Route 4, Route 5 and Route 23 of the National Cycle Network. These offer quiet and pleasant alternatives for cyclists wishing to travel to and from Reading. The routes are shown on the map with the numbers above. A new NCN route linking Reading and Windsor via Wokingham, Bracknell and Ascot part-funded by the Local Enterprise Partnership Local Growth Deal, is planned for delivery in 2016/17 and 2017/18. For more information about the national network go to www.sustrans.org.uk or contact Sustrans on 0845 113 0065.